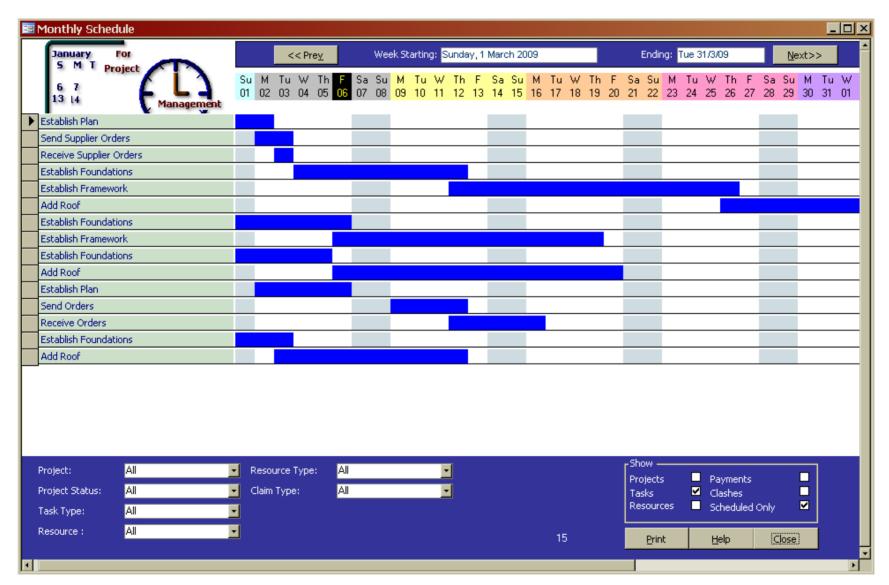

## Customer Job Details and Monthly Schedule Screens

|    | Customer Job Details        |                                |                          |                   |                  |                 |                    |                  |                                      | <b>L</b> |                     |       |
|----|-----------------------------|--------------------------------|--------------------------|-------------------|------------------|-----------------|--------------------|------------------|--------------------------------------|----------|---------------------|-------|
| ►  | Job Name:                   | New Sample Job                 | Job Code:                | AA01              |                  | Customer:       | Mark0 M            | anufacturing - I | 0, Mark 🖃                            |          |                     |       |
|    | Invoice No:                 | 00001234                       | Invoice Date:            |                   |                  | Contact:        |                    |                  | -                                    |          |                     |       |
|    | Brief Description:          | Client specific job.           |                          |                   |                  | Customer Ref    |                    |                  |                                      |          |                     |       |
|    | Print on                    |                                |                          |                   |                  | Ph: 1111 Mot    |                    |                  |                                      |          |                     |       |
|    | invoice?:                   |                                |                          |                   |                  | Job Location/De | elivery Addres     | is)              |                                      |          |                     |       |
|    | Job Type:                   | Standard Developme             |                          | <u>→</u> Add      | l Stages         |                 | Sample Street      |                  |                                      |          |                     |       |
|    | Job Manager:<br>Job Status: | B Manager<br>Waiting for Parts | <u>•</u>                 |                   |                  |                 | BRISBANE           |                  |                                      |          |                     |       |
|    |                             | -                              |                          |                   |                  |                 |                    |                  | <u> </u>                             |          |                     |       |
|    | Completed:                  | Chargeable?                    |                          |                   |                  |                 | QLD                | Postcode: 4      |                                      |          |                     |       |
|    | Job Stages Job Da           | tes Time Spent W               | ork Performed   Produc   | ts/Materials Us   | ed Parts Used    | Other Costs De  | elivery & Installa | ation   Paymen   | its Ei                               |          |                     |       |
|    | Order Sta                   | ige                            | Start Date               | End Date          | Billing Hrs      | Stage Value     | Responsible C      | fficer Fn:       | shd 🔺                                |          |                     |       |
|    |                             | quirements Clarificatio        |                          |                   |                  | •               | Assoc Second       |                  |                                      |          |                     |       |
|    |                             | ige 1 Development              | 7/04/200                 |                   |                  | \$21.00         |                    |                  |                                      |          |                     |       |
|    |                             | ige 2 Development              | 7/04/200                 | 8 22/04/200       | 8 12             | \$4.00          |                    | <u> </u>         |                                      |          |                     |       |
|    |                             | ivery 📴 Client Jol             | os - Monthly Schedu      | le                |                  |                 |                    |                  |                                      |          |                     | - 🗆 × |
|    | *                           |                                | << Pre <u>v</u> Mo       | nth Startino: S   | aturday, 1 March | 2008            | En                 | iding: Mon 31/   | 3/08                                 |          | Next>>              |       |
|    |                             |                                |                          |                   |                  |                 |                    |                  |                                      |          |                     |       |
|    |                             | Sa Su                          | M Tu W Th F<br>3 4 5 6 7 | Sa Su M<br>8 9 10 | Tu W Th          | F Sa Su M       | Tu W TH            |                  | <mark>iu</mark> M Tu W<br>3 24 25 26 |          | F Sa Su<br>28 29 30 |       |
|    |                             | 1 2                            | 3 4 3 6 7                | 8 9 10            | 11 12 13         | 14 15 16 17     | 18 19 20           | ) 21 22 2        | 3 24 25 26                           | 27       | 28 29 30            | 31    |
|    |                             | New Samp                       | a lab                    |                   |                  | C)              | art Date: 10/      | /03/2008 Da      | ate Due: 31/03                       | /2009    | <b>C</b> 11 (       |       |
|    |                             | New Samp                       |                          |                   |                  |                 | an Date. Tuy       | 03/2008 D4       | ste Due, 31/03                       | 12000    | Gantt C             | .nart |
|    |                             | to Design                      |                          |                   |                  |                 | art Date: 26/      | 02/2009 D        | ate Due: 20/03                       | 12000    |                     |       |
|    | Materials                   | \$0                            |                          |                   |                  | 50              | an Date. 20        | 02/2000 Da       |                                      | 12000    | Gantt C             | .narc |
|    | Travel Time<br>Labour       | \$0<br>\$0 Update da           |                          |                   |                  |                 | est Distance 167   | 01/2000 Du       | ala Dura: 4/00/                      | 2009     |                     |       |
|    | Total                       | \$0                            | labase                   |                   |                  | 50              | art Date: 16/      | 01/2006 D4       | ate Due: 4/08/:                      | 2000     | Gantt C             | hart  |
|    | Payments                    | \$0                            |                          |                   |                  |                 |                    |                  |                                      |          |                     |       |
|    | Amount Owing                | \$0                            |                          |                   |                  |                 |                    |                  |                                      |          |                     |       |
| Re | cord: 14 🥑                  | 1                              |                          |                   |                  |                 |                    |                  |                                      |          |                     |       |
|    |                             |                                |                          |                   |                  |                 |                    |                  |                                      |          |                     |       |
|    |                             |                                |                          |                   |                  |                 |                    |                  |                                      |          |                     |       |
|    |                             | 3                              |                          |                   |                  |                 |                    |                  |                                      | Help     | Close               | 3     |
|    |                             |                                |                          |                   |                  |                 |                    |                  |                                      | Teh      | :50050              |       |
|    |                             | •                              |                          |                   |                  |                 |                    |                  |                                      |          |                     |       |

#### Additional Component - Advanced Project/Job Management

**NOTE**: This component is not included in the base product as it may only be more applicable to some clients